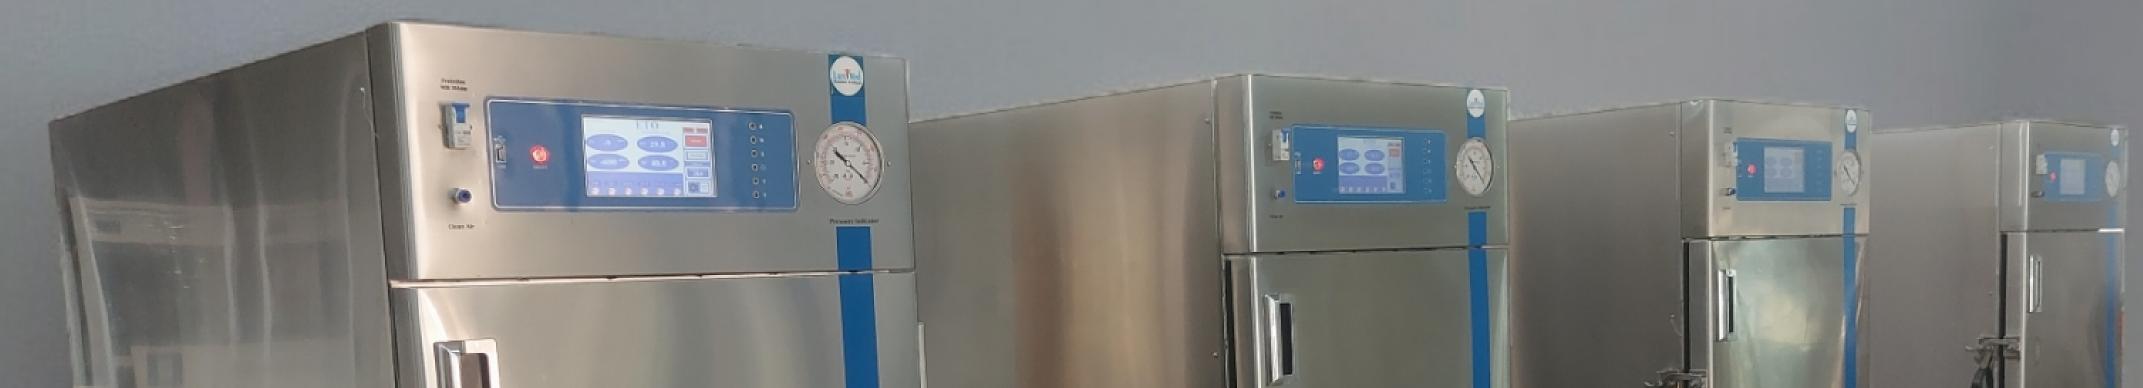

#### **ETO Sterilizer**

#### Sterilize critical moisture or heat sensitive items.

#### **Features:**

- Negative pressure working system: to guarantee in the whole operation process of EO gas overflow, even if there is leakage, and outside air into the cavity.
- Automatic safety monitoring functions: real-time monitoring of the sterilization chamber pressure changes.
- Effective ventilation to remove residual: automatic pulsing exhaust ventilation system, aim to minimize the epoxy ethane residues.
- Safety door interlock: during operation, unable to open the door.
- Two temperature choices: 55 °C high temperature, 37 °C low temperature.
- Humidification control system: built-in humidity sensor real-time monitoring.
- Power off memory function.
- Electric lift door.

#### Unique Design Standalone Working Unit

XNO External Input Pressure XNO External Input Vacuum

#### **ETO - Ethylene Oxide Sterilization** One Touch Process Built In - 8 nos.

| ModelLME02C-135LME02C-253Chamber Size (W*D*H)750*450*4001250*450*400Overall Dimension (W*D)950*860*17301450*860*1730Chamber Volume (L)135225Chamber Volume (L)3.5kW4.5kWPower Supply04.5kWStandard AccessoriesStailess stele basket*2 u=V-50+50+2xPackage Size (W*D*M)1100*950*1950(Main bod)1650*1030*040*0490Package Size (M*D*M)100*650*550(Accessories)150*50*0530(Accessories)Net Weight (kg)350450Size an Optioner55Model2-1001-10*0Size (ms)2-1001-10*0                                                                                                                                                                                                                                                                                                                                                                                                                                                                                                                       | Models:                     |                                                             |                           |
|--------------------------------------------------------------------------------------------------------------------------------------------------------------------------------------------------------------------------------------------------------------------------------------------------------------------------------------------------------------------------------------------------------------------------------------------------------------------------------------------------------------------------------------------------------------------------------------------------------------------------------------------------------------------------------------------------------------------------------------------------------------------------------------------------------------------------------------------------------------------------------------------------------------------------------------------------------------------------------------|-----------------------------|-------------------------------------------------------------|---------------------------|
| Overall Dimension (WT)m950*860*17301450*860*1730Chamber Volume (L)135225Consumption3.5kW4.5kWPower Supply64.5kWStandard AccessoriesStainless steel basket*2 u>*5.0500HzPackage Size (W*D*M)1100*950*1950(Main body)1650*1000*2050(Main body)Net Weight(kg)300400Gross Weight(kg)350450Ed gas can (Optional)2-100V-170                                                                                                                                                                                                                                                                                                                                                                                                                                                                                                                                                                                                                                                                | Model                       | LME02C-135                                                  | LME02C-225                |
| Chamber Volume (L)  135  225    Consumption  3.5kW  4.5kW    Power Supply                                                                                                                                                                                                                                                                                                                                                                                                                                                                                                                                                                                                                                                                                                                                                                                                                                                                                                            | Chamber Size (W*D*H)mm      | 750*450*400                                                 | 1250*450*400              |
| Consumption3.5kW4.5kWPower SupplyAC110/220V - V., 50/60HzStandard AccessoriesStainless steel basket*2 units. C gas can*3 units. printerPackage Size (W*D*H)1100*950*1950(Main body)1650*1000*2050(Main body)I 1000*650*550(Accessories)1550*503(Accessories)150*0503(Accessories)Net Weight(kg)330400Gross Weight(kg)350450El gas can (Optional)Z-100V-170                                                                                                                                                                                                                                                                                                                                                                                                                                                                                                                                                                                                                           | Overall Dimension (W*D*H)mm | 950*860*1730                                                | 1450*860*1730             |
| Power SupplyAC110/2207÷, 50/60HzStandard AccessoriesStainless steel basket*2 u→; 50/s0Ar stainles, printerPackage Size (W*D*H)mm1100*950*1950(Main body)1650*1000*2050(Main body)Intoressories100*650*550(Accessories)1550*300(Accessories)Net Weight(kg)300400Gross Weight(kg)350450Ed gas can (Optional)Σ-100V-170                                                                                                                                                                                                                                                                                                                                                                                                                                                                                                                                                                                                                                                                 | Chamber Volume (L)          | 135                                                         | 225                       |
| Standard AccessoriesStainless steel basket*2 uits Qas can*3 units, printerPackage Size (W*D*H)mm1100*950*1950(Main body)1650*1000*2050(Main body)1000*650*550(Accessories)1550*500*530(Accessories)1500*530(Accessories)Net Weight(kg)300400Gross Weight(kg)350450EG gas can (Optional)Z-100V-170                                                                                                                                                                                                                                                                                                                                                                                                                                                                                                                                                                                                                                                                                    | Consumption                 | 3.5kW                                                       | 4.5kW                     |
| Package Size (W*D*H)mm  1100*950*1950(Main body)  1650*1000*2050(Main body)    1000*650*550(Accessories)  1550*500(Accessories)    Net Weight(kg)  300  400    Gross Weight(kg)  350  450    EO gas can (Optional)  Z-100  V-170                                                                                                                                                                                                                                                                                                                                                                                                                                                                                                                                                                                                                                                                                                                                                     | Power Supply                | AC110/220V±10%, 50/60Hz                                     |                           |
| Interview  Interview <t< th=""><th>Standard Accessories</th><th colspan="2">Stainless steel basket*2 units, EO gas can*3 units, printer</th></t<> | Standard Accessories        | Stainless steel basket*2 units, EO gas can*3 units, printer |                           |
| Net Weight(kg)300400Gross Weight(kg)350450EO gas can (Optional)7-100V-170                                                                                                                                                                                                                                                                                                                                                                                                                                                                                                                                                                                                                                                                                                                                                                                                                                                                                                            | Package Size (W*D*H)mm      | 1100*950*1950(Main body)                                    | 1650*1000*2050(Main body) |
| Gross Weight(kg)350450EO gas can (Optional)Z-100V-170                                                                                                                                                                                                                                                                                                                                                                                                                                                                                                                                                                                                                                                                                                                                                                                                                                                                                                                                |                             | 1000*650*550(Accessories)                                   | 1550*500*530(Accessories) |
| EO gas can (Optional)<br>Model Z-100 V-170                                                                                                                                                                                                                                                                                                                                                                                                                                                                                                                                                                                                                                                                                                                                                                                                                                                                                                                                           | Net Weight(kg)              | 300                                                         | 400                       |
| Model Z-100 V-170                                                                                                                                                                                                                                                                                                                                                                                                                                                                                                                                                                                                                                                                                                                                                                                                                                                                                                                                                                    | Gross Weight(kg)            | 350                                                         | 450                       |
|                                                                                                                                                                                                                                                                                                                                                                                                                                                                                                                                                                                                                                                                                                                                                                                                                                                                                                                                                                                      | EO gas can (Optional)       |                                                             |                           |
| <b>Size(mm)</b> φ50*150                                                                                                                                                                                                                                                                                                                                                                                                                                                                                                                                                                                                                                                                                                                                                                                                                                                                                                                                                              | Model                       | Z-100                                                       | V-170                     |
|                                                                                                                                                                                                                                                                                                                                                                                                                                                                                                                                                                                                                                                                                                                                                                                                                                                                                                                                                                                      | Size(mm)                    | φ50*150                                                     |                           |