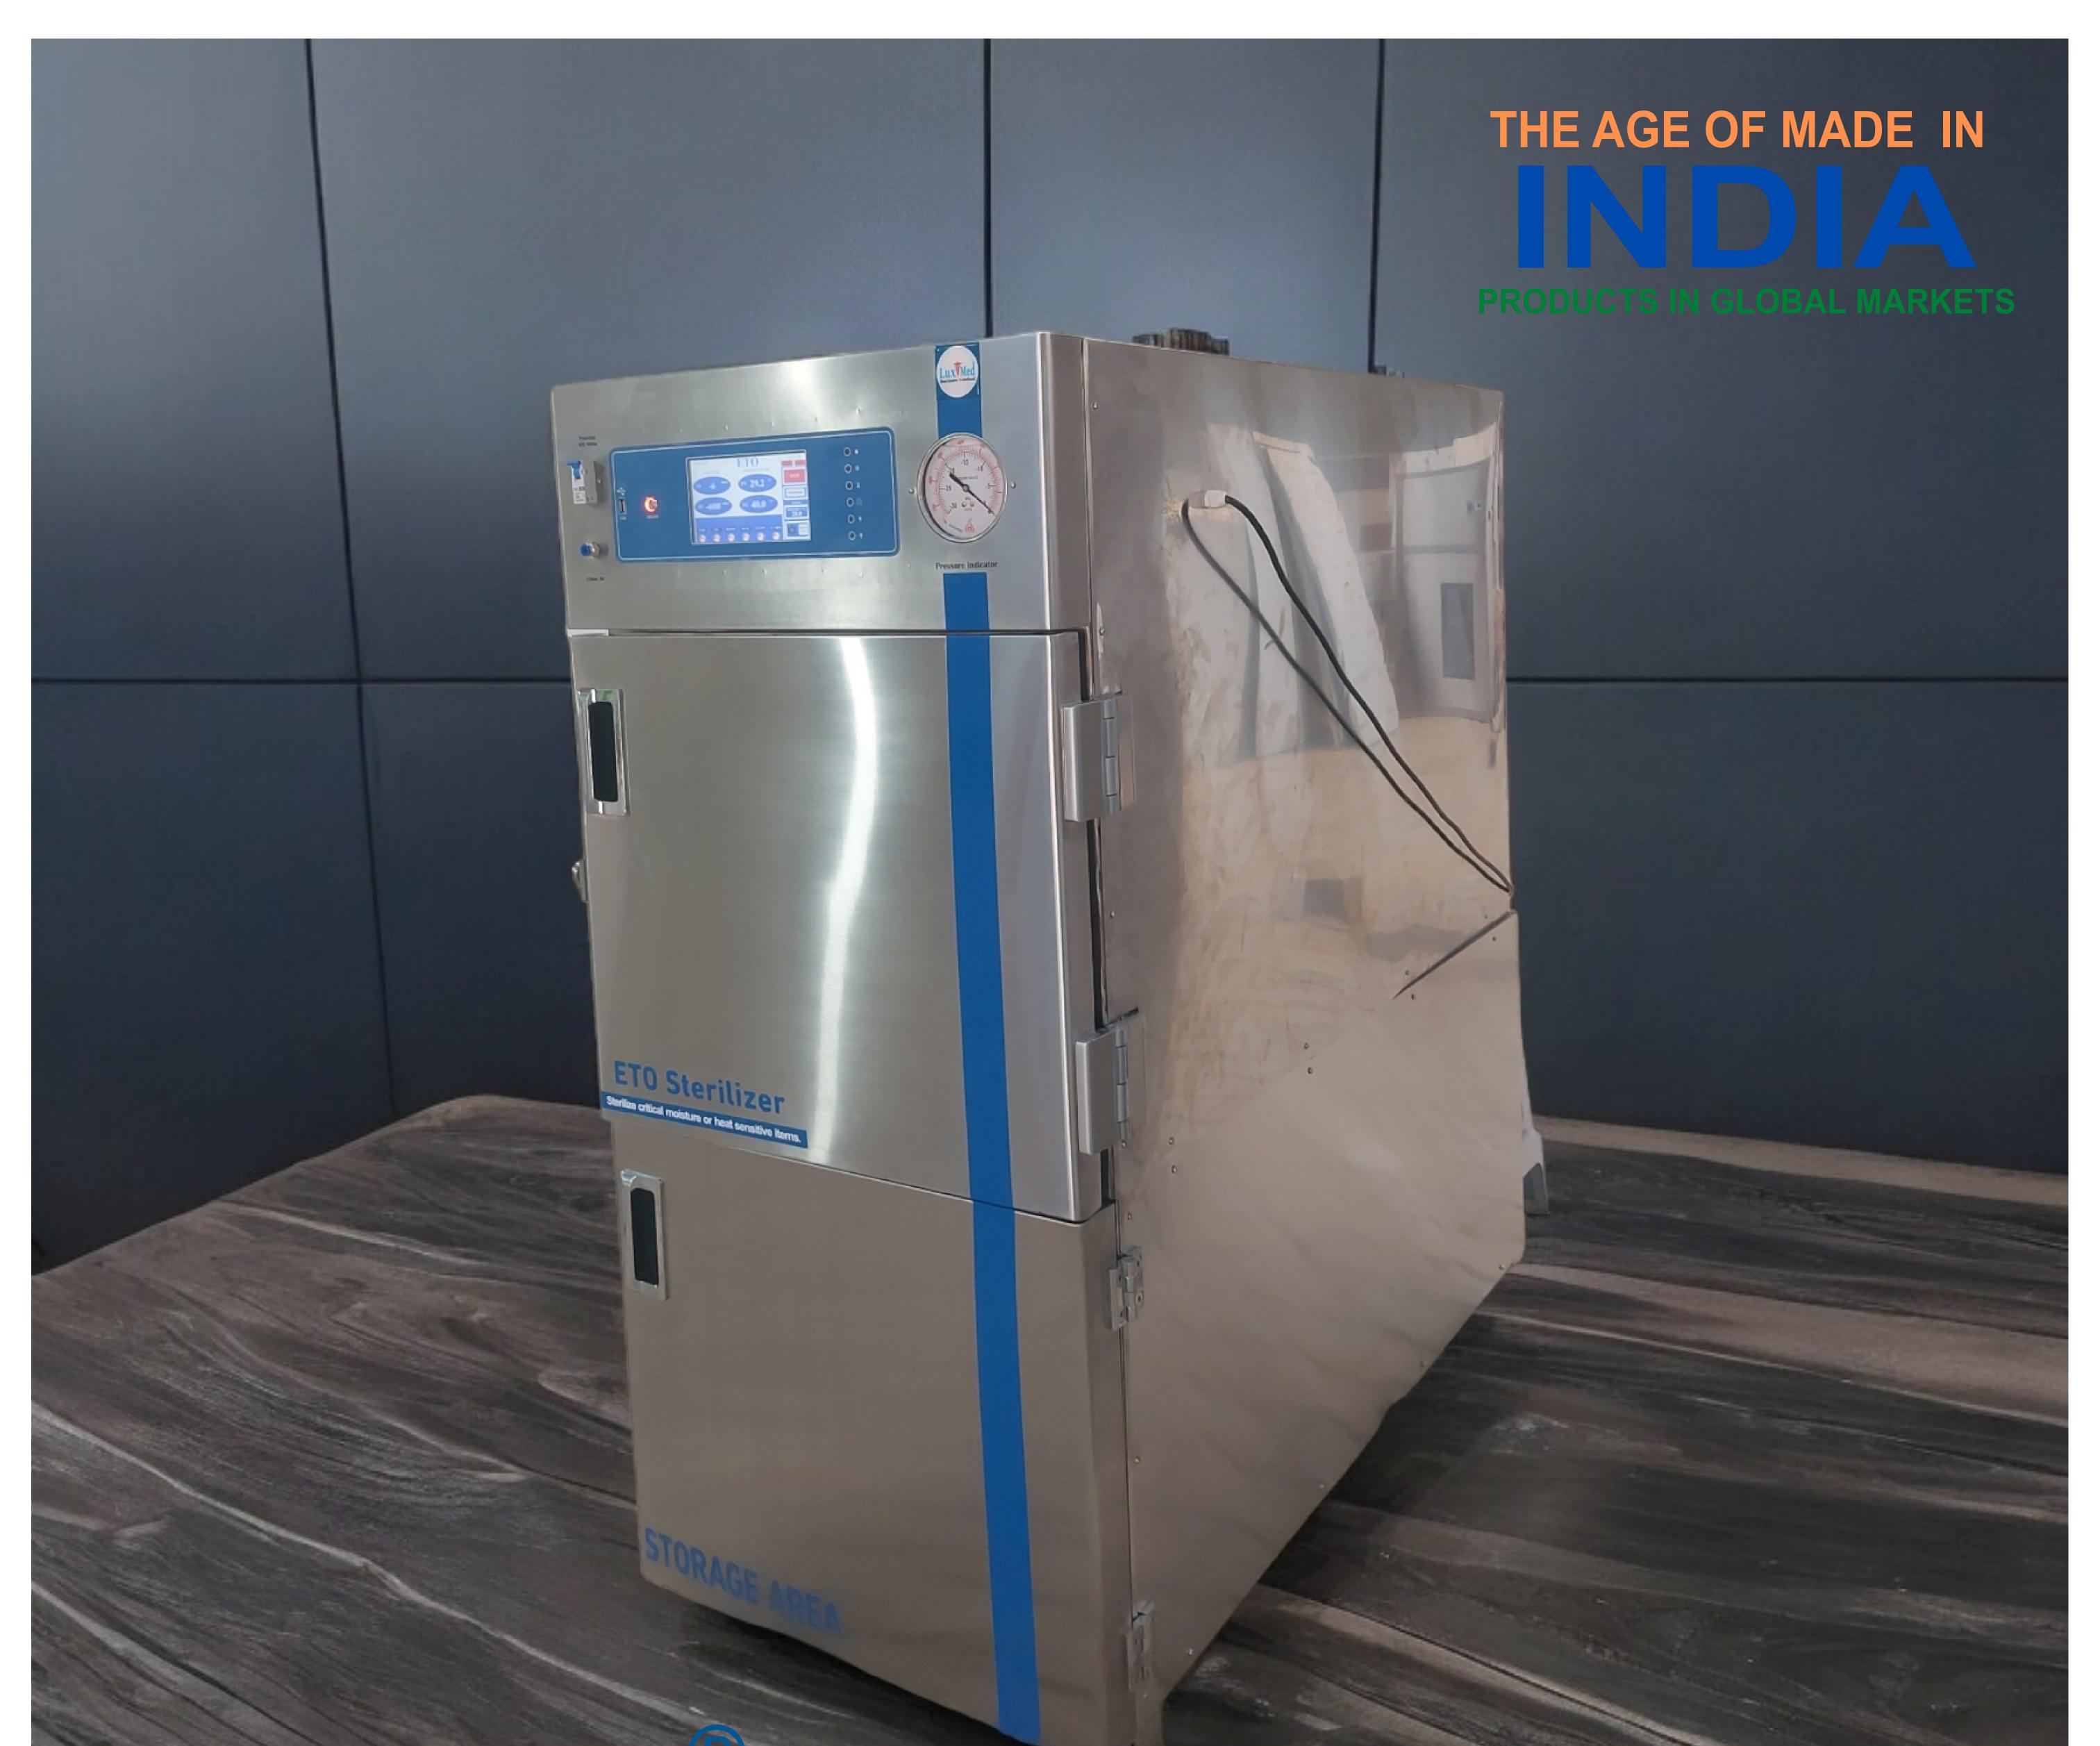

#### **ETO Sterilizer**

#### Sterilize critical moisture or heat sensitive items.

#### **Features:**

- Negative pressure working system: to guarantee in the whole operation process of EO gas overflow, even if there is leakage, and outside air into the cavity.
- Automatic safety monitoring functions: real-time monitoring of the sterilization chamber pressure changes.
- Effective ventilation to remove residual: automatic pulsing exhaust ventilation system, aim to minimize the epoxy ethane residues.
- Safety door interlock: during operation, unable to open the door.
- Two temperature choices: 55 °C high temperature, 37 °C low temperature.
- Humidification control system: built-in humidity sensor real-time monitoring.
- Power off memory function.
- Electric lift door.

#### Unique Design Standalone Working Unit

XNO External Input Pressure XNO External Input Vacuum

#### **ETO - Ethylene Oxide Sterilization** One Touch Process Built In - 8 nos.

| ModelLME02C-135LME02C-253Chamber Size (W*D*H)750*450*4001250*450*400Overall Dimension (W*D)950*860*17301450*860*1730Chamber Volume (L)135225Chamber Volume (L)3.5kW4.5kWPower Supply04.5kWStandard AccessoriesStailess stele basket*2 u=V-50+50+2xPackage Size (W*D*M)1100*950*1950(Main bod)1650*1030*040*0490Package Size (M*D*M)100*650*550(Accessories)150*50*0530(Accessories)Net Weight (kg)350450Size an Optioner55Model2-1001-10*0Size (ms)2-1001-10*0                                                                                                                                                                                                                                                                                                                                                                                                                                                                                                                       | Models:                     |                                                             |                           |
|--------------------------------------------------------------------------------------------------------------------------------------------------------------------------------------------------------------------------------------------------------------------------------------------------------------------------------------------------------------------------------------------------------------------------------------------------------------------------------------------------------------------------------------------------------------------------------------------------------------------------------------------------------------------------------------------------------------------------------------------------------------------------------------------------------------------------------------------------------------------------------------------------------------------------------------------------------------------------------------|-----------------------------|-------------------------------------------------------------|---------------------------|
| Overall Dimension (WT)m950*860*17301450*860*1730Chamber Volume (L)135225Consumption3.5kW4.5kWPower Supply64.5kWStandard AccessoriesStainless steel basket*2 u>*5.0500HzPackage Size (W*D*M)1100*950*1950(Main body)1650*1000*2050(Main body)Net Weight(kg)300400Gross Weight(kg)350450Ed gas can (Optional)2-100V-170                                                                                                                                                                                                                                                                                                                                                                                                                                                                                                                                                                                                                                                                | Model                       | LME02C-135                                                  | LME02C-225                |
| Chamber Volume (L)  135  225    Consumption  3.5kW  4.5kW    Power Supply                                                                                                                                                                                                                                                                                                                                                                                                                                                                                                                                                                                                                                                                                                                                                                                                                                                                                                            | Chamber Size (W*D*H)mm      | 750*450*400                                                 | 1250*450*400              |
| Consumption3.5kW4.5kWPower SupplyAC110/220V - V., 50/60HzStandard AccessoriesStainless steel basket*2 units. C gas can*3 units. printerPackage Size (W*D*H)1100*950*1950(Main body)1650*1000*2050(Main body)I 1000*650*550(Accessories)1550*503(Accessories)150*0503(Accessories)Net Weight(kg)330400Gross Weight(kg)350450El gas can (Optional)Z-100V-170                                                                                                                                                                                                                                                                                                                                                                                                                                                                                                                                                                                                                           | Overall Dimension (W*D*H)mm | 950*860*1730                                                | 1450*860*1730             |
| Power SupplyAC110/2207÷, 50/60HzStandard AccessoriesStainless steel basket*2 u→; 50/s0Ar stainles, printerPackage Size (W*D*H)mm1100*950*1950(Main body)1650*1000*2050(Main body)Intoressories100*650*550(Accessories)1550*300(Accessories)Net Weight(kg)300400Gross Weight(kg)350450Ed gas can (Optional)Σ-100V-170                                                                                                                                                                                                                                                                                                                                                                                                                                                                                                                                                                                                                                                                 | Chamber Volume (L)          | 135                                                         | 225                       |
| Standard AccessoriesStainless steel basket*2 uits Qas can*3 units, printerPackage Size (W*D*H)mm1100*950*1950(Main body)1650*1000*2050(Main body)1000*650*550(Accessories)1550*500*530(Accessories)1500*530(Accessories)Net Weight(kg)300400Gross Weight(kg)350450EG gas can (Optional)Z-100V-170                                                                                                                                                                                                                                                                                                                                                                                                                                                                                                                                                                                                                                                                                    | Consumption                 | 3.5kW                                                       | 4.5kW                     |
| Package Size (W*D*H)mm  1100*950*1950(Main body)  1650*1000*2050(Main body)    1000*650*550(Accessories)  1550*500(Accessories)    Net Weight(kg)  300  400    Gross Weight(kg)  350  450    EO gas can (Optional)  Z-100  V-170                                                                                                                                                                                                                                                                                                                                                                                                                                                                                                                                                                                                                                                                                                                                                     | Power Supply                | AC110/220V±10%, 50/60Hz                                     |                           |
| Interview  Interview <t< th=""><th>Standard Accessories</th><th colspan="2">Stainless steel basket*2 units, EO gas can*3 units, printer</th></t<> | Standard Accessories        | Stainless steel basket*2 units, EO gas can*3 units, printer |                           |
| Net Weight(kg)300400Gross Weight(kg)350450EO gas can (Optional)7-100V-170                                                                                                                                                                                                                                                                                                                                                                                                                                                                                                                                                                                                                                                                                                                                                                                                                                                                                                            | Package Size (W*D*H)mm      | 1100*950*1950(Main body)                                    | 1650*1000*2050(Main body) |
| Gross Weight(kg)350450EO gas can (Optional)Z-100V-170                                                                                                                                                                                                                                                                                                                                                                                                                                                                                                                                                                                                                                                                                                                                                                                                                                                                                                                                |                             | 1000*650*550(Accessories)                                   | 1550*500*530(Accessories) |
| EO gas can (Optional)<br>Model Z-100 V-170                                                                                                                                                                                                                                                                                                                                                                                                                                                                                                                                                                                                                                                                                                                                                                                                                                                                                                                                           | Net Weight(kg)              | 300                                                         | 400                       |
| Model Z-100 V-170                                                                                                                                                                                                                                                                                                                                                                                                                                                                                                                                                                                                                                                                                                                                                                                                                                                                                                                                                                    | Gross Weight(kg)            | 350                                                         | 450                       |
|                                                                                                                                                                                                                                                                                                                                                                                                                                                                                                                                                                                                                                                                                                                                                                                                                                                                                                                                                                                      | EO gas can (Optional)       |                                                             |                           |
| <b>Size(mm)</b> φ50*150                                                                                                                                                                                                                                                                                                                                                                                                                                                                                                                                                                                                                                                                                                                                                                                                                                                                                                                                                              | Model                       | Z-100                                                       | V-170                     |
|                                                                                                                                                                                                                                                                                                                                                                                                                                                                                                                                                                                                                                                                                                                                                                                                                                                                                                                                                                                      | Size(mm)                    | φ50*150                                                     |                           |