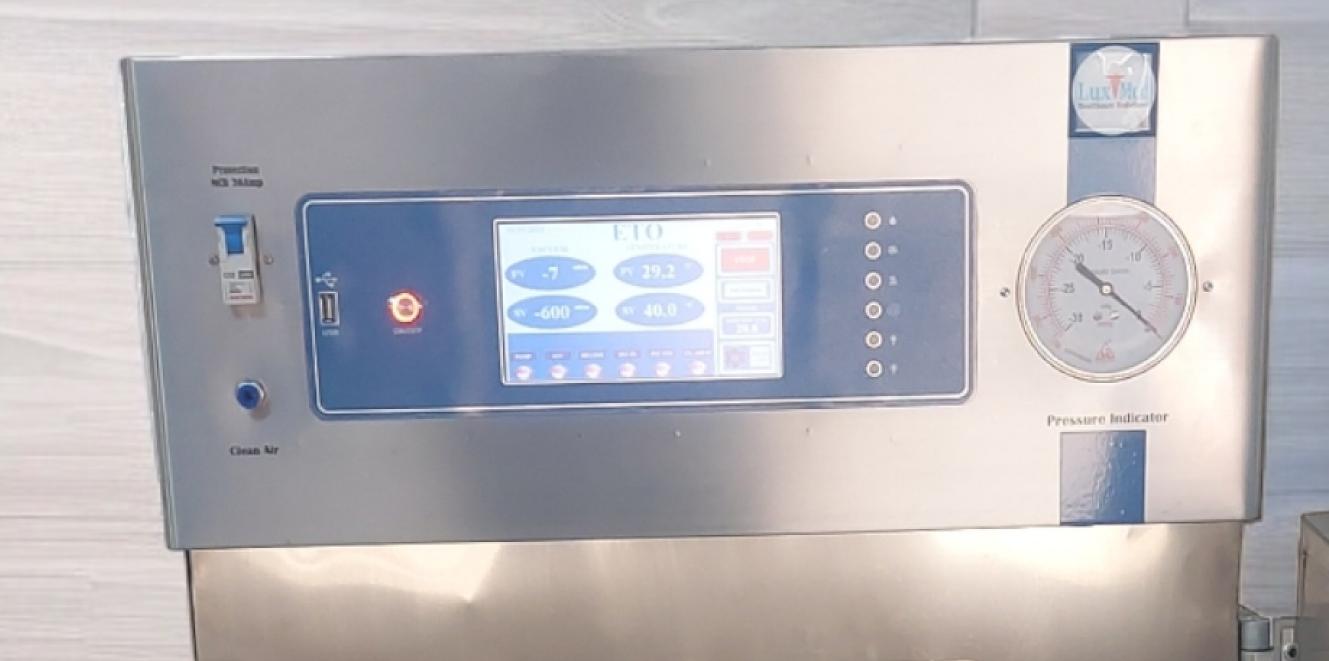

#### **Features:**

- Negative pressure working system: to guarantee in the whole operation process of EO gas overflow, even if there is leakage, and outside air into the cavity.
- Automatic safety monitoring functions: real-time monitoring of the sterilization chamber pressure changes.
- Effective ventilation to remove residual: automatic pulsing exhaust ventilation system, aim to minimize the epoxy ethane residues.
- Safety door interlock: during operation, unable to open the door.
- Two temperature choices: 55 °C high temperature, 37 °C low temperature.
- Humidification control system: built-in humidity sensor real-time monitoring.
- Power off memory function.
- Electric lift door.

#### Unique Design Standalone Working Unit

XNO External Input Pressure XNO External Input Vacuum