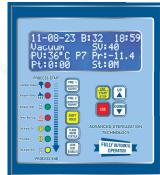

#### **Features:**

- Negative pressure working system: to guarantee in the whole operation process of EO gas overflow, even if there is leakage, and outside air into the cavity.
- Automatic safety monitoring functions: real-time monitoring of the sterilization chamber pressure changes.
- Effective ventilation to remove residual: automatic pulsing exhaust ventilation system, aim to minimize the epoxy ethane residues.
- Safety door interlock: during operation, unable to open the door.
- Two temperature choices: 55 °C high temperature, 37 °C low temperature.
- Humidification control system: built-in humidity sensor real-time monitoring.
- Power off memory function.
- Electric lift door.

#### Unique Design Standalone Working Unit

XNO External Input Pressure XNO External Input Vacuum