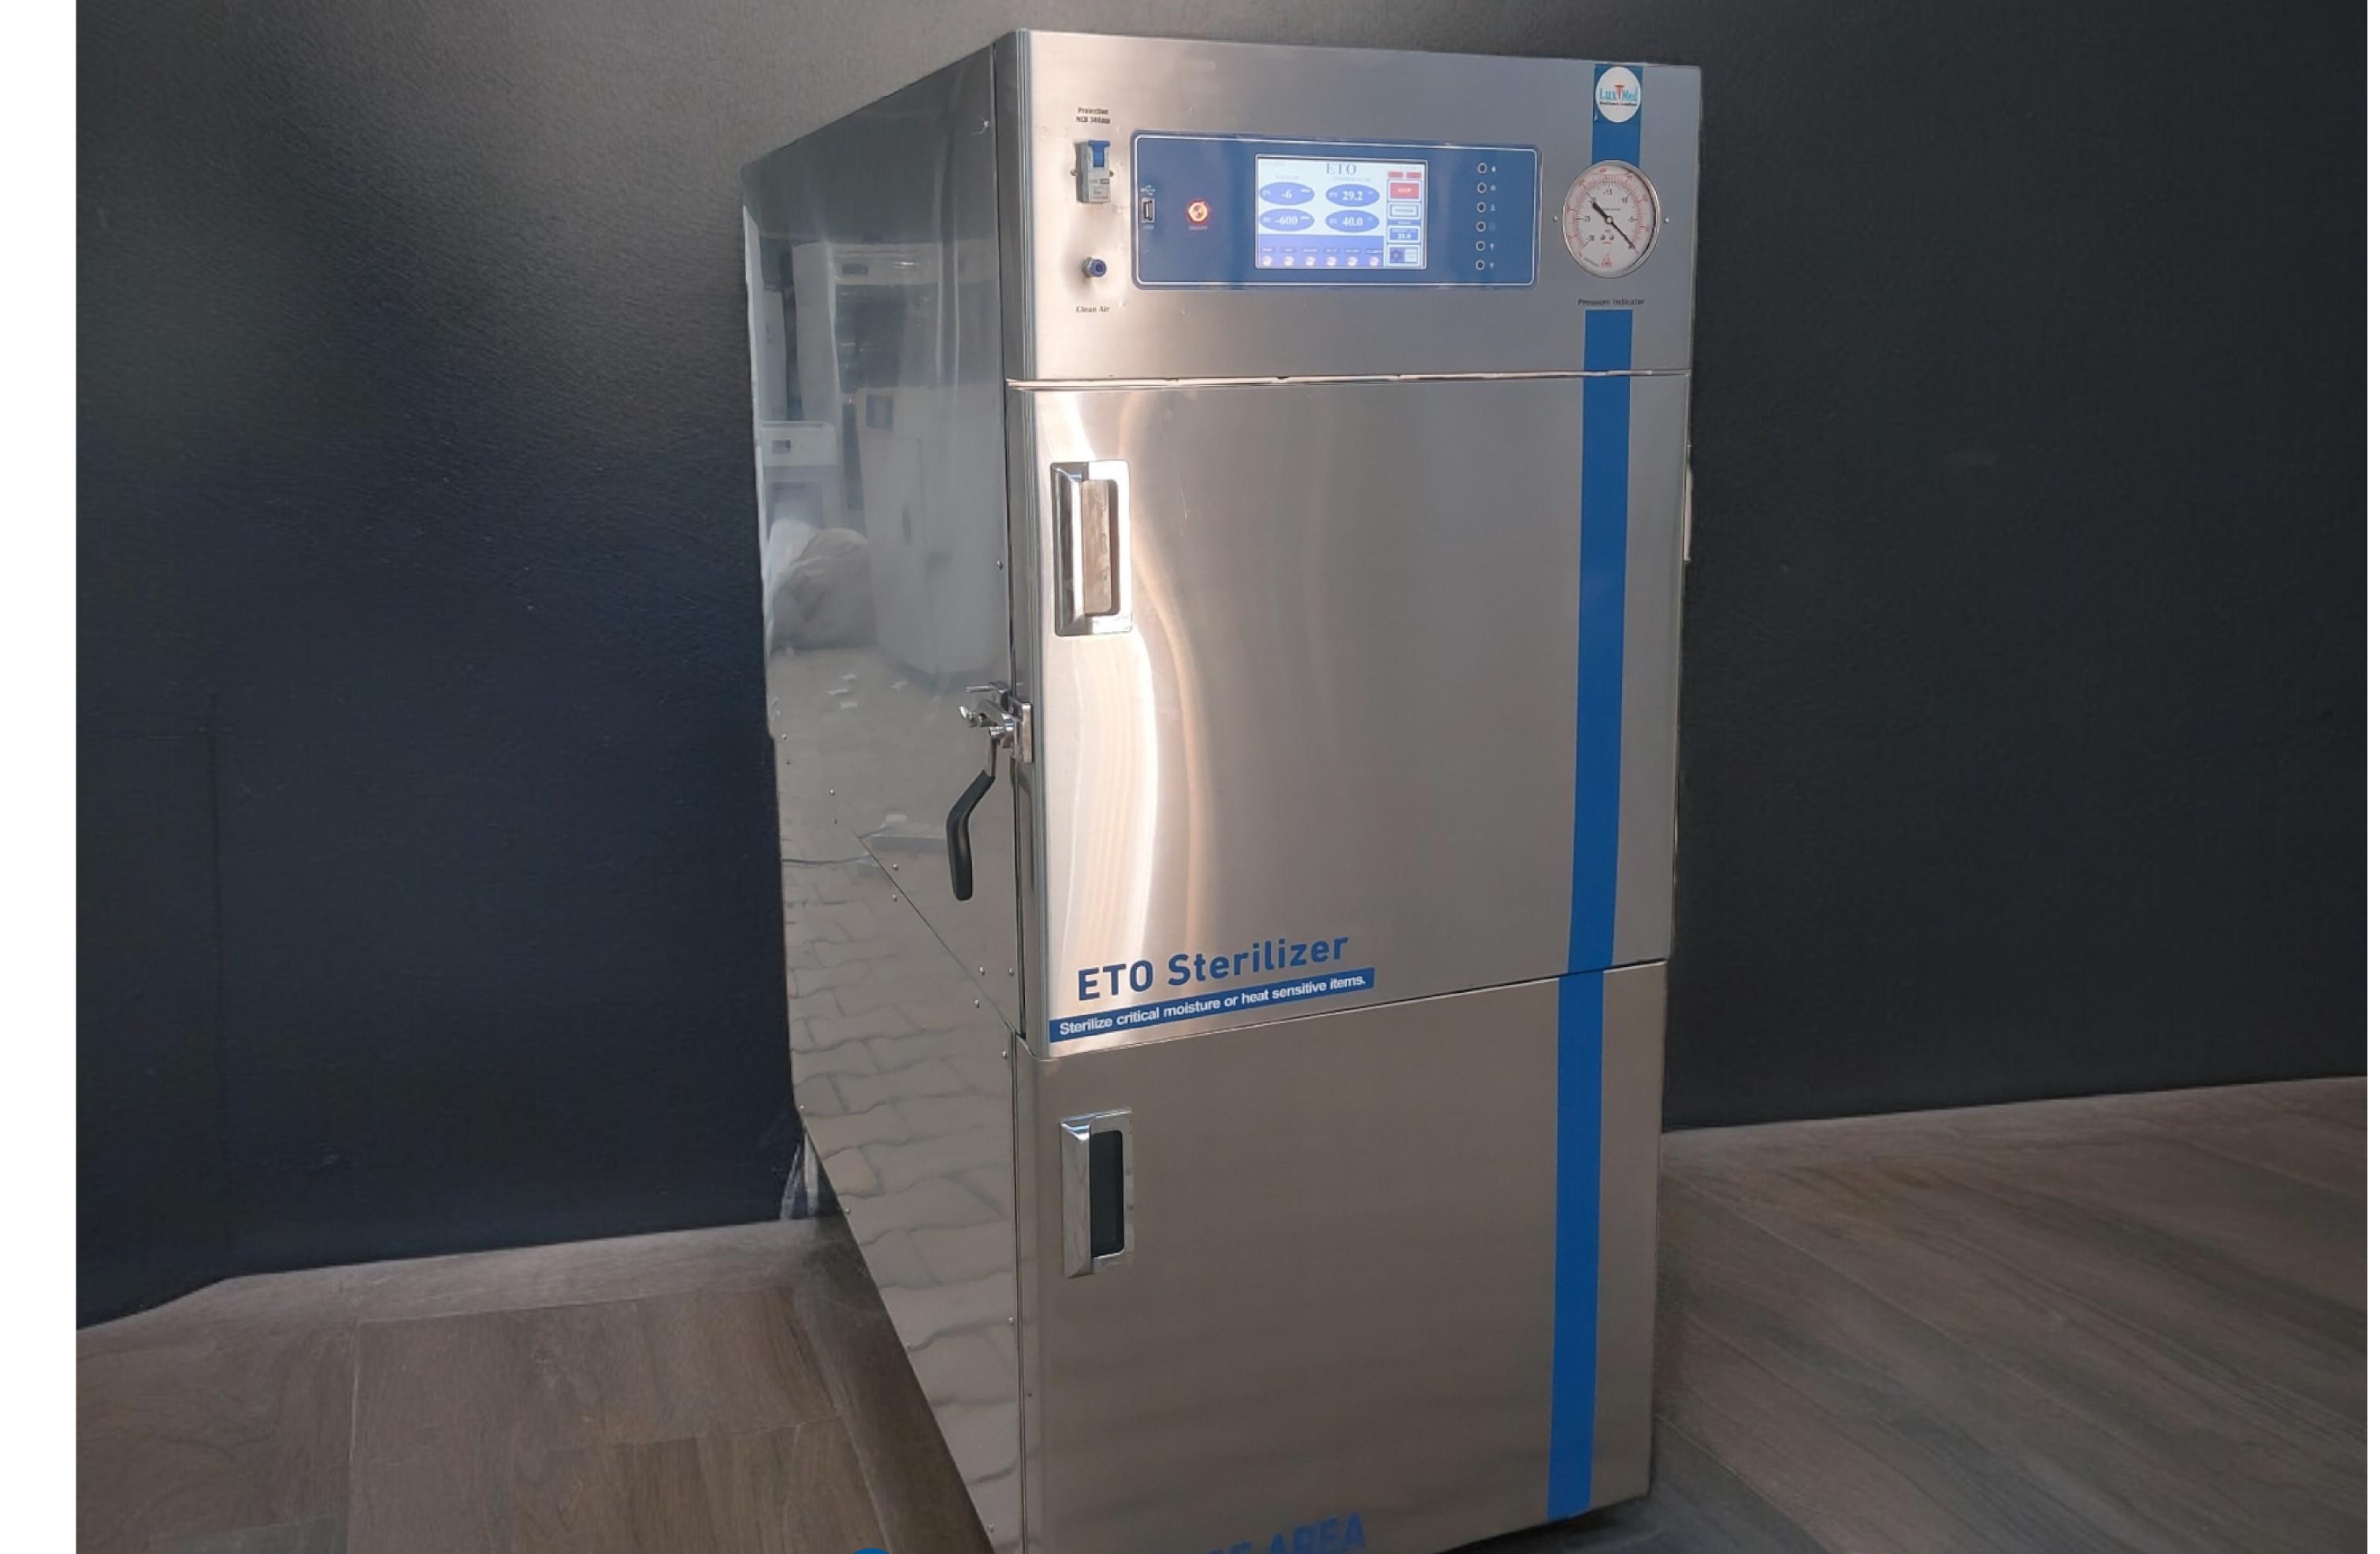

#### **ETO Sterilizer**

#### Sterilize critical moisture or heat sensitive items.

#### **Features:**

- Negative pressure working system: to guarantee in the whole operation process of EO gas overflow, even if there is leakage, and outside air into the cavity.
- Automatic safety monitoring functions: real-time monitoring of the sterilization chamber pressure changes.
- Effective ventilation to remove residual: automatic pulsing exhaust ventilation system, aim to minimize the epoxy ethane residues.
- Safety door interlock: during operation, unable to open the door.
- Two temperature choices: 55 °C high temperature, 37 °C low temperature.
- Humidification control system: built-in humidity sensor real-time monitoring.
- Power off memory function.
- Electric lift door.