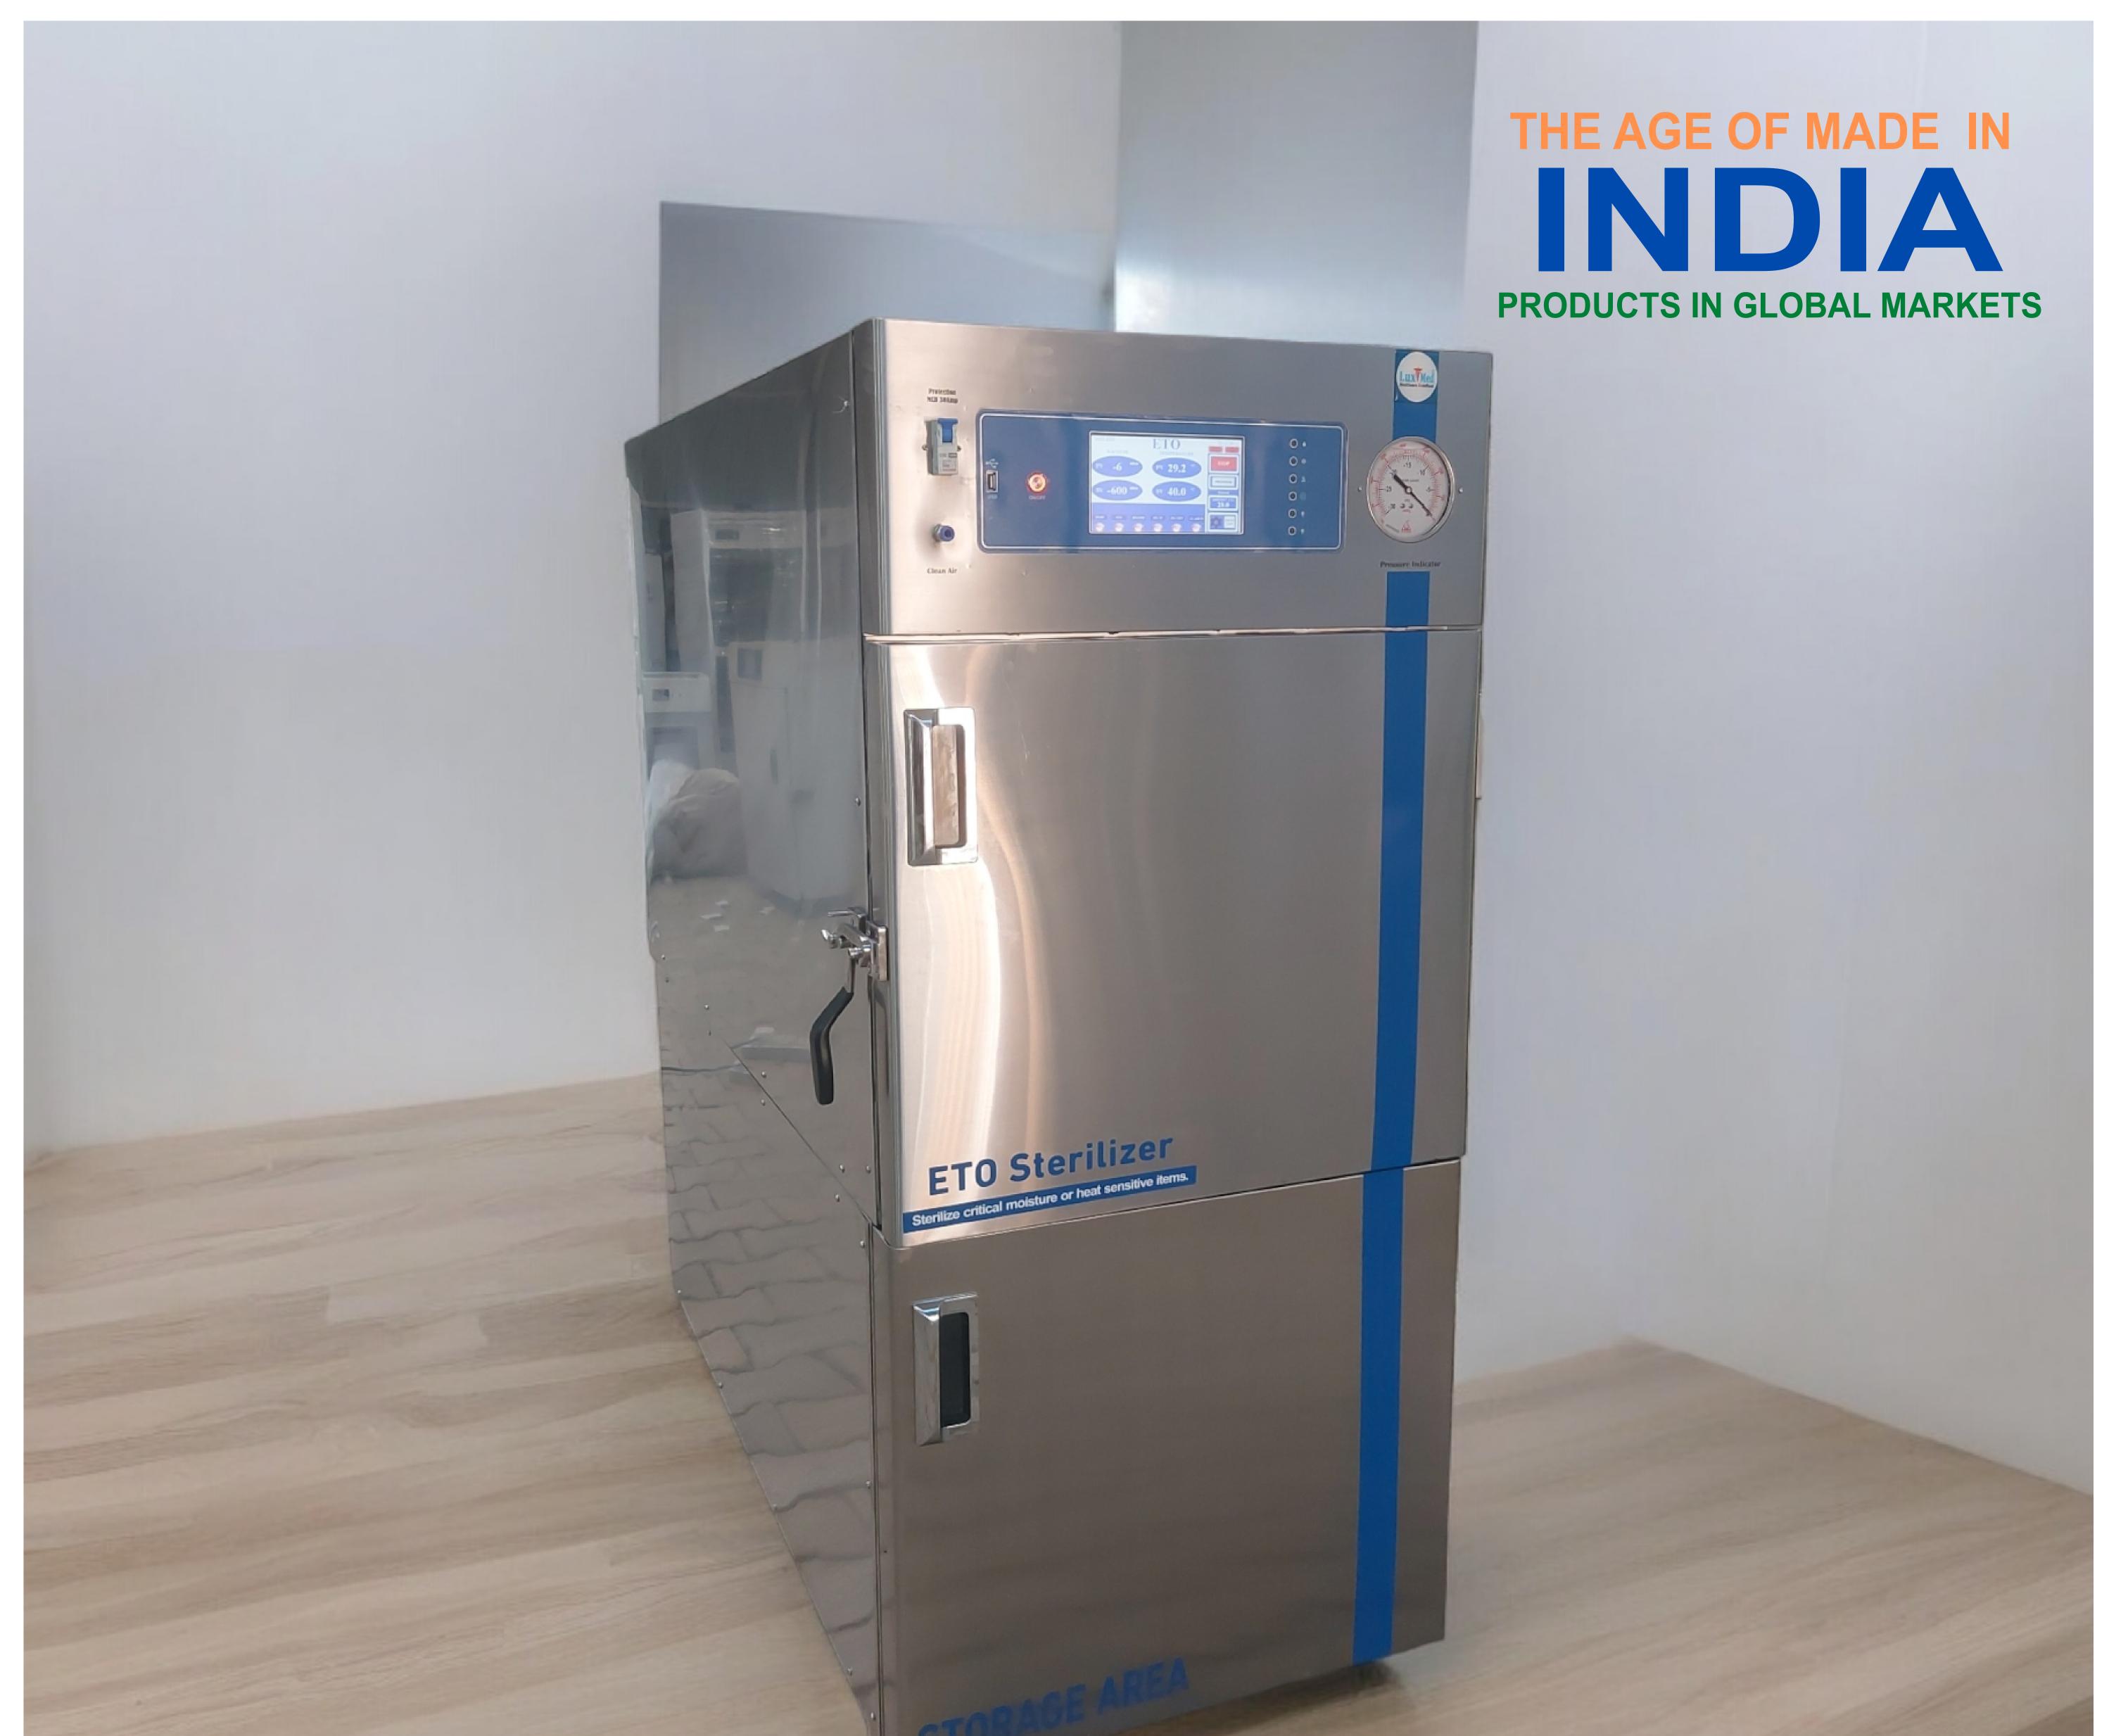

#### **ETO Sterilizer**

#### Sterilize critical moisture or heat sensitive items.

#### **Features:**

- Negative pressure working system: to guarantee in the whole operation process of EO gas overflow, even if there is leakage, and outside air into the cavity.
- Automatic safety monitoring functions: real-time monitoring of the sterilization chamber pressure changes.
- Effective ventilation to remove residual: automatic pulsing exhaust ventilation system, aim to minimize the epoxy ethane residues.
- Safety door interlock: during operation, unable to open the door.
- Two temperature choices: 55 °C high temperature, 37 °C low temperature.
- Humidification control system: built-in humidity sensor real-time monitoring.
- Power off memory function.
- Electric lift door.

# THE AGE OF MADE IN INDIA

## **PRODUCTS IN GLOBAL MARKETS**