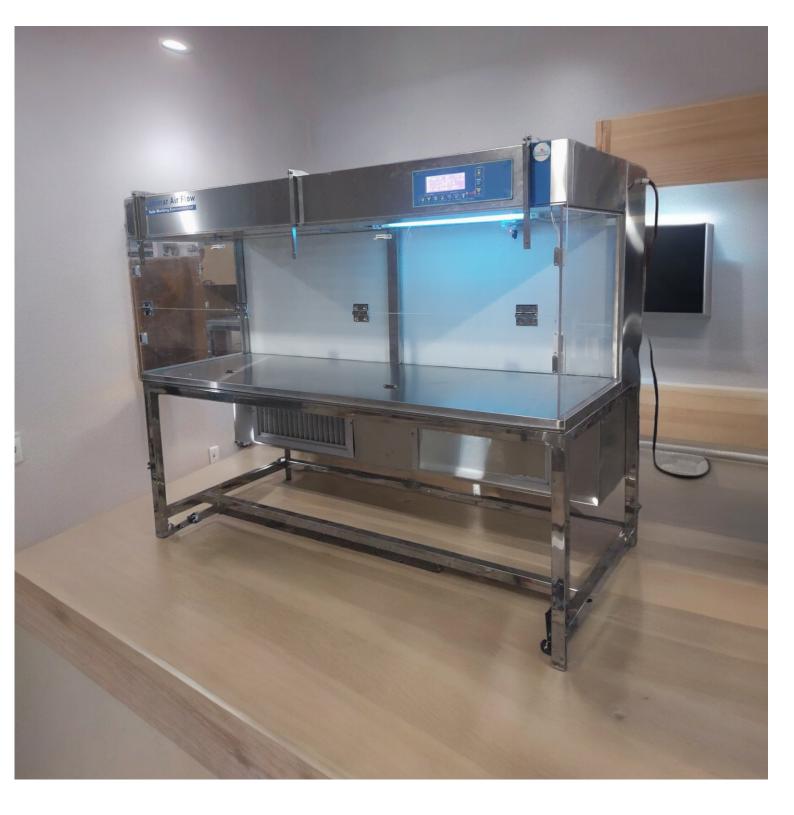

#### **HORIZONTAL LAMINAR AIRFLOW LM-LAFH-200 SERIES**

LuxMed® Horizontal Laminar Airflow Cabinet LM-LAFH-200 Series are designed to provide clean air environment for research operation which required complete anti-bacterial working area. The series involves constant positive pressure inside the cabinet which prevents intake of contaminated air.

#### **Features**

- ► Cold-rolled steel with anti-bacterial powder coating exterior and SS 304 interior for operations.
- ► Anti-ultraviolet radiation, toughened glass (≥5mm) side window.
- ▶ Motorized front window and UV timer available only for LM-LAFH-203 and LM-LAFH-204 Washable.
- ▶ Washable polyester fiber pre-filter with 85% efficiency at 5um large particles
- ► Microprocessor control system with LCD/LED display
- ▶ Direct drive high strength motor with impellers to deliver consistent airflow with lesser noise and vibration
- ▶Wind speed can be adjusted

#### **Application**

LuxMed® Horizontal Laminar Airflow Cabinet is used in research and manufacturing to other fields such as aerospace, bioscience, pharmaceutical production and food processing, medical research laboratories, hospitals, manufacturing facilities and other research and production environments.