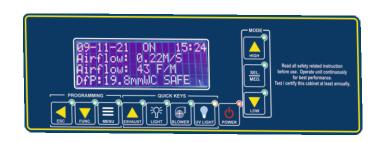

#### **Features**

- ► Cold-rolled steel with anti-bacterial powder coating exterior and SS 304 interior for operations.
- ► Anti-ultraviolet radiation, toughened glass (≥5mm) side window.
- ▶ Motorized front window and UV timer available only for LM-LAFH-203 and LM-LAFH-204 Washable.
- ▶ Washable polyester fiber pre-filter with 85% efficiency at 5um large particles
- ► Microprocessor control system with LCD/LED display
- ▶ Direct drive high strength motor with impellers to deliver consistent airflow with lesser noise and vibration
- ▶Wind speed can be adjusted

### **Specification**

| Model                        | LM-LAFH-20                                                           | 1 LM-LAFH-202       | LM-LAFH-203                                                                                             | LM-LAFH-204         |
|------------------------------|----------------------------------------------------------------------|---------------------|---------------------------------------------------------------------------------------------------------|---------------------|
| Chamber Material             | Cold-rolled steel coated with anti-bacteria powder coating           |                     |                                                                                                         |                     |
| HEPA filter                  | H14.<br>99.999% efficiency at 0.3um                                  |                     |                                                                                                         |                     |
| HEPA FilterEfficiency        | 99.99% efficiency at 0.3 μm                                          |                     |                                                                                                         |                     |
| Average Air Flow<br>Velocity | 0.3 m/s ~ 0.5m/s                                                     |                     |                                                                                                         |                     |
| Air Cleanliness              | Class 100                                                            |                     |                                                                                                         |                     |
| Vibration Half Peak          | =5um                                                                 |                     |                                                                                                         |                     |
| Illumination                 | =350lx                                                               |                     |                                                                                                         |                     |
| Lamp                         | LED 12W×1                                                            | LED 16W×1           | LED 12W×1                                                                                               | LED 16W×2           |
| UV Lamp                      | 18W×1                                                                | 30W×1               | 30VV×1                                                                                                  | 30W×1               |
| Display                      | L                                                                    | .ED                 | LCD                                                                                                     |                     |
| Control System               | Microprocessor Control                                               |                     |                                                                                                         |                     |
| Work Surface Height          | 750 mm                                                               |                     | 750 mm                                                                                                  |                     |
| Front Window                 |                                                                      | -                   | Motorized                                                                                               |                     |
| Noise Level                  | >60 dB(A)                                                            |                     |                                                                                                         |                     |
| Max Opening                  | -                                                                    | -                   | 52                                                                                                      | 20 mm               |
| Caster                       | Universal Wheel with levelling feet                                  |                     |                                                                                                         |                     |
| Standard Accessory           | LED Lamp, UV Lamp×2, Base<br>Stand, Waterproof Socket×2,<br>Hook ×10 |                     | LED Lamp, UV Lamp×2, Base Stand, Gas<br>Tap, Waterproof Socket×2.<br>Water tap for Model No LM-LAFH-204 |                     |
| Optional Accessory           | Fluorescent Lamp                                                     |                     | Fluorescent Lamp                                                                                        |                     |
| HEPA Filter<br>Dimension     | 980×500×69 mm                                                        | 1380×500×69 mm      | 1200×500×69 mm                                                                                          | 1700×500×69 mm      |
| Inner Dimension<br>(WxDxH)   | 980×500×600<br>mm                                                    | 1380×500×600<br>mm  | 1200×500×570<br>mm                                                                                      | 1700×500×570<br>mm  |
| Overall Dimension<br>(WxDxH) | 1060×800×1690<br>mm                                                  | 1460×800×1690<br>mm | 1300×820×2040<br>mm                                                                                     | 1800×820×2070<br>mm |
| Weight                       | 175 kg                                                               | 216 kg              | 254 kg                                                                                                  | 328 kg              |
| Power                        | 200W                                                                 | 300VV               | 400W                                                                                                    | 500VV               |
| Power Supply                 | 220 V, 60Hz                                                          |                     |                                                                                                         |                     |