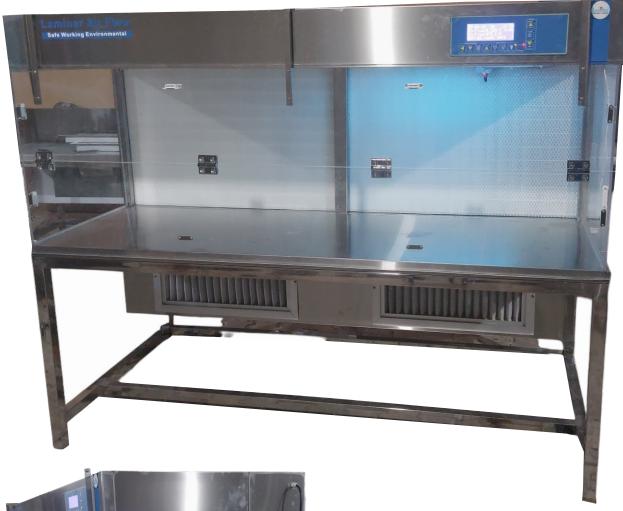

#### **HORIZONTAL LAMINAR AIRFLOW LM-LAFH-200 SERIES**

LuxMed® Horizontal Laminar Airflow Cabinet LM-LAFH-200 Series are designed to provide clean air environment for research operation which required complete anti-bacterial working area. The series involves constant positive pressure inside the cabinet which prevents intake of contaminated air.

#### **Features**

- ► Cold-rolled steel with anti-bacterial powder coating exterior and SS 304 interior for operations.
- ► Anti-ultraviolet radiation, toughened glass (≥5mm) side window.
- ▶ Motorized front window and UV timer available only for LM-LAFH-203 and LM-LAFH-204 Washable.
- ▶ Washable polyester fiber pre-filter with 85% efficiency at 5um large particles
- ► Microprocessor control system with LCD/LED display
- ▶ Direct drive high strength motor with impellers to deliver consistent airflow with lesser noise and vibration
- ▶Wind speed can be adjusted

### **Specification**

| Model                        | LM-LAFH-20                                                           | 1 LM-LAFH-202       | LM-LAFH-203                                                                                             | LM-LAFH-204         |
|------------------------------|----------------------------------------------------------------------|---------------------|---------------------------------------------------------------------------------------------------------|---------------------|
| Chamber Material             | Cold-rolled steel coated with anti-bacteria powder coating           |                     |                                                                                                         |                     |
| HEPA filter                  | H14.<br>99.999% efficiency at 0.3um                                  |                     |                                                                                                         |                     |
| HEPA FilterEfficiency        | 99.99% efficiency at 0.3 μm                                          |                     |                                                                                                         |                     |
| Average Air Flow<br>Velocity | 0.3 m/s ~ 0.5m/s                                                     |                     |                                                                                                         |                     |
| Air Cleanliness              | Class 100                                                            |                     |                                                                                                         |                     |
| Vibration Half Peak          | =5um                                                                 |                     |                                                                                                         |                     |
| Illumination                 | =350lx                                                               |                     |                                                                                                         |                     |
| Lamp                         | LED 12W×1                                                            | LED 16W×1           | LED 12W×1                                                                                               | LED 16W×2           |
| UV Lamp                      | 18W×1                                                                | 30W×1               | 30VV×1                                                                                                  | 30W×1               |
| Display                      | L                                                                    | .ED                 | LCD                                                                                                     |                     |
| Control System               | Microprocessor Control                                               |                     |                                                                                                         |                     |
| Work Surface Height          | 750 mm                                                               |                     | 750 mm                                                                                                  |                     |
| Front Window                 |                                                                      | -                   | Motorized                                                                                               |                     |
| Noise Level                  | >60 dB(A)                                                            |                     |                                                                                                         |                     |
| Max Opening                  | -                                                                    | -                   | 52                                                                                                      | 20 mm               |
| Caster                       | Universal Wheel with levelling feet                                  |                     |                                                                                                         |                     |
| Standard Accessory           | LED Lamp, UV Lamp×2, Base<br>Stand, Waterproof Socket×2,<br>Hook ×10 |                     | LED Lamp, UV Lamp×2, Base Stand, Gas<br>Tap, Waterproof Socket×2.<br>Water tap for Model No LM-LAFH-204 |                     |
| Optional Accessory           | Fluorescent Lamp                                                     |                     | Fluorescent Lamp                                                                                        |                     |
| HEPA Filter<br>Dimension     | 980×500×69 mm                                                        | 1380×500×69 mm      | 1200×500×69 mm                                                                                          | 1700×500×69 mm      |
| Inner Dimension<br>(WxDxH)   | 980×500×600<br>mm                                                    | 1380×500×600<br>mm  | 1200×500×570<br>mm                                                                                      | 1700×500×570<br>mm  |
| Overall Dimension<br>(WxDxH) | 1060×800×1690<br>mm                                                  | 1460×800×1690<br>mm | 1300×820×2040<br>mm                                                                                     | 1800×820×2070<br>mm |
| Weight                       | 175 kg                                                               | 216 kg              | 254 kg                                                                                                  | 328 kg              |
| Power                        | 200W                                                                 | 300VV               | 400W                                                                                                    | 500VV               |
| Power Supply                 | 220 V, 60Hz                                                          |                     |                                                                                                         |                     |