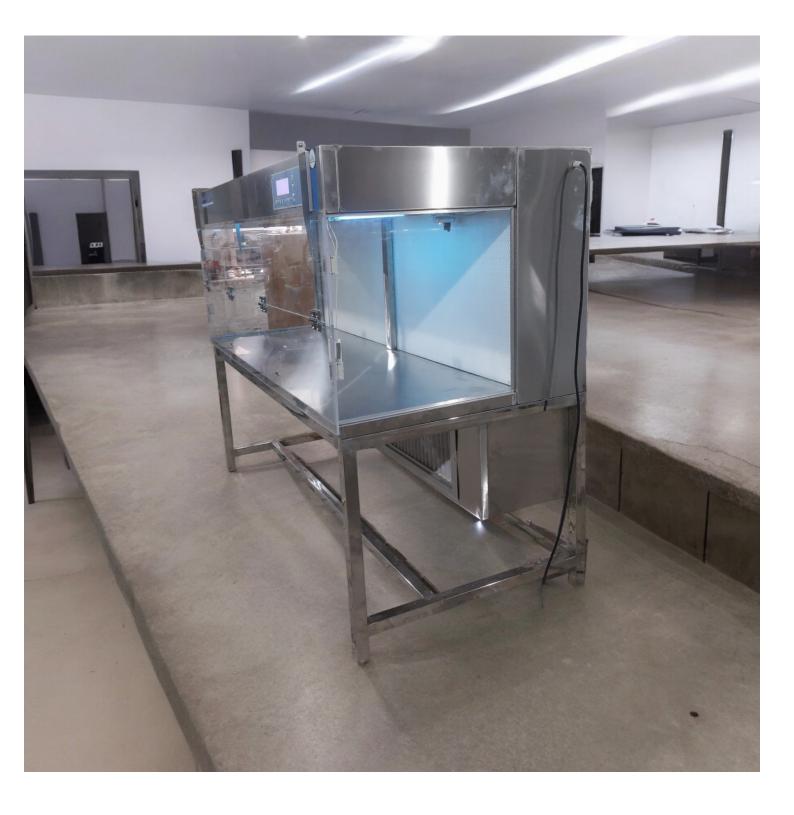

#### **HORIZONTAL LAMINAR AIRFLOW LM-LAFH-200 SERIES**

LuxMed® Horizontal Laminar Airflow Cabinet LM-LAFH-200 Series are designed to provide clean air environment for research operation which required complete anti-bacterial working area. The series involves constant positive pressure inside the cabinet which prevents intake of contaminated air.

#### **Features**

- ► Cold-rolled steel with anti-bacterial powder coating exterior and SS 304 interior for operations.
- ► Anti-ultraviolet radiation, toughened glass (≥5mm) side window.
- ▶ Motorized front window and UV timer available only for LM-LAFH-203 and LM-LAFH-204 Washable.
- ▶ Washable polyester fiber pre-filter with 85% efficiency at 5um large particles
- ► Microprocessor control system with LCD/LED display
- ▶ Direct drive high strength motor with impellers to deliver consistent airflow with lesser noise and vibration
- ▶Wind speed can be adjusted

#### **Application**

LuxMed® Horizontal Laminar Airflow Cabinet is used in research and manufacturing to other fields such as aerospace, bioscience, pharmaceutical production and food processing, medical research laboratories, hospitals, manufacturing facilities and other research and production environments.