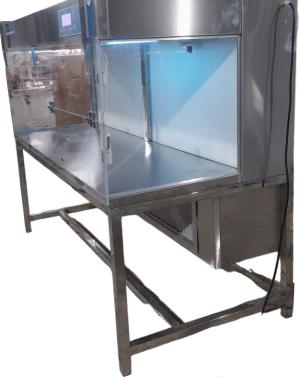

#### **HORIZONTAL LAMINAR AIRFLOW LM-LAFH-200 SERIES**

LuxMed® Horizontal Laminar Airflow Cabinet LM-LAFH-200 Series are designed to provide clean air environment for research operation which required complete anti-bacterial working area. The series involves constant positive pressure inside the cabinet which prevents intake of contaminated air.

#### **Features**

- ► Cold-rolled steel with anti-bacterial powder coating exterior and SS 304 interior for operations.
- ► Anti-ultraviolet radiation, toughened glass (≥5mm) side window.
- ▶ Motorized front window and UV timer available only for LM-LAFH-203 and LM-LAFH-204 Washable.
- ▶ Washable polyester fiber pre-filter with 85% efficiency at 5um large particles
- ► Microprocessor control system with LCD/LED display
- ▶ Direct drive high strength motor with impellers to deliver consistent airflow with lesser noise and vibration
- ▶Wind speed can be adjusted

#### **Application**

LuxMed® Horizontal Laminar Airflow Cabinet is used in research and manufacturing to other fields such as aerospace, bioscience, pharmaceutical production and food processing, medical research laboratories, hospitals, manufacturing facilities and other research and production environments.