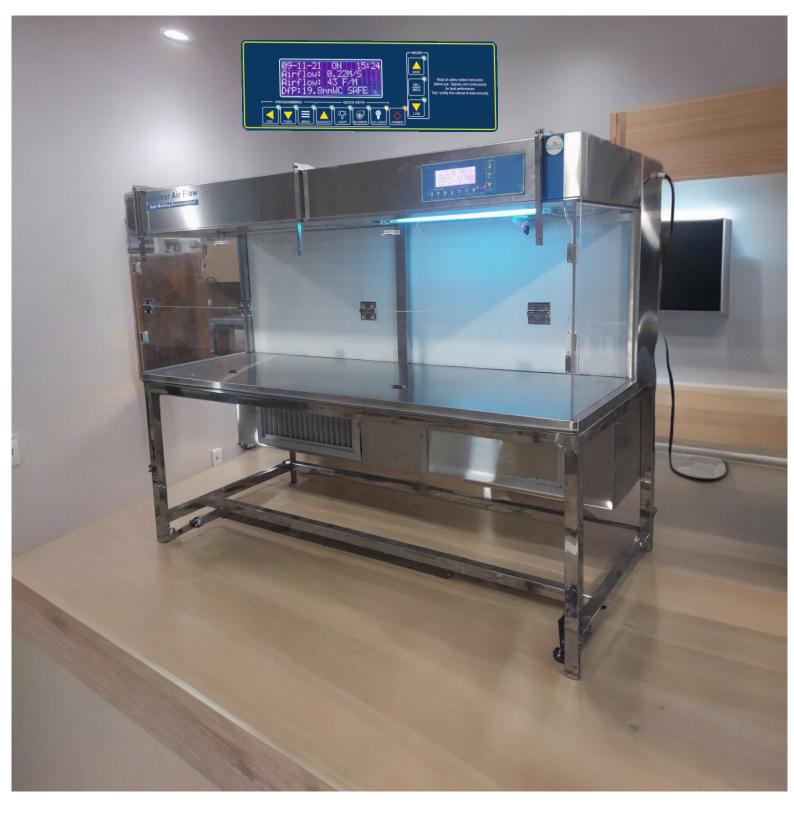

#### **HORIZONTAL LAMINAR AIRFLOW LM-LAFH-200 SERIES**

LuxMed® Horizontal Laminar Airflow Cabinet LM-LAFH-200 Series are designed to provide clean air environment for research operation which required complete anti-bacterial working area. The series involves constant positive pressure inside the cabinet which prevents intake of contaminated air.

#### **Features**

- ► Cold-rolled steel with anti-bacterial powder coating exterior and SS 304 interior for operations.
- ► Anti-ultraviolet radiation, toughened glass (≥5mm) side window.
- ▶ Motorized front window and UV timer available only for LM-LAFH-203 and LM-LAFH-204 Washable.
- ▶ Washable polyester fiber pre-filter with 85% efficiency at 5um large particles
- ► Microprocessor control system with LCD/LED display
- ▶ Direct drive high strength motor with impellers to deliver consistent airflow with lesser noise and vibration
- ▶Wind speed can be adjusted

### **Specification**

| Model                        | LM-LAFH-20                                                           | 1 LM-LAFH-202       | LM-LAFH-203                                                                                             | LM-LAFH-204         |
|------------------------------|----------------------------------------------------------------------|---------------------|---------------------------------------------------------------------------------------------------------|---------------------|
| Chamber Material             | Cold-rolled steel coated with anti-bacteria powder coating           |                     |                                                                                                         |                     |
| HEPA filter                  | H14.<br>99.999% efficiency at 0.3um                                  |                     |                                                                                                         |                     |
| HEPA FilterEfficiency        | 99.99% efficiency at 0.3 μm                                          |                     |                                                                                                         |                     |
| Average Air Flow<br>Velocity | 0.3 m/s ~ 0.5m/s                                                     |                     |                                                                                                         |                     |
| Air Cleanliness              | Class 100                                                            |                     |                                                                                                         |                     |
| Vibration Half Peak          | =5um                                                                 |                     |                                                                                                         |                     |
| Illumination                 | =350lx                                                               |                     |                                                                                                         |                     |
| Lamp                         | LED 12W×1                                                            | LED 16W×1           | LED 12W×1                                                                                               | LED 16W×2           |
| UV Lamp                      | 18W×1                                                                | 30W×1               | 30VV×1                                                                                                  | 30W×1               |
| Display                      | L                                                                    | .ED                 | LCD                                                                                                     |                     |
| Control System               | Microprocessor Control                                               |                     |                                                                                                         |                     |
| Work Surface Height          | 750 mm                                                               |                     | 750 mm                                                                                                  |                     |
| Front Window                 |                                                                      | -                   | Motorized                                                                                               |                     |
| Noise Level                  | >60 dB(A)                                                            |                     |                                                                                                         |                     |
| Max Opening                  | -                                                                    | -                   | 52                                                                                                      | 20 mm               |
| Caster                       | Universal Wheel with levelling feet                                  |                     |                                                                                                         |                     |
| Standard Accessory           | LED Lamp, UV Lamp×2, Base<br>Stand, Waterproof Socket×2,<br>Hook ×10 |                     | LED Lamp, UV Lamp×2, Base Stand, Gas<br>Tap, Waterproof Socket×2.<br>Water tap for Model No LM-LAFH-204 |                     |
| Optional Accessory           | Fluorescent Lamp                                                     |                     | Fluorescent Lamp                                                                                        |                     |
| HEPA Filter<br>Dimension     | 980×500×69 mm                                                        | 1380×500×69 mm      | 1200×500×69 mm                                                                                          | 1700×500×69 mm      |
| Inner Dimension<br>(WxDxH)   | 980×500×600<br>mm                                                    | 1380×500×600<br>mm  | 1200×500×570<br>mm                                                                                      | 1700×500×570<br>mm  |
| Overall Dimension<br>(WxDxH) | 1060×800×1690<br>mm                                                  | 1460×800×1690<br>mm | 1300×820×2040<br>mm                                                                                     | 1800×820×2070<br>mm |
| Weight                       | 175 kg                                                               | 216 kg              | 254 kg                                                                                                  | 328 kg              |
| Power                        | 200W                                                                 | 300VV               | 400W                                                                                                    | 500VV               |
| Power Supply                 | 220 V, 60Hz                                                          |                     |                                                                                                         |                     |