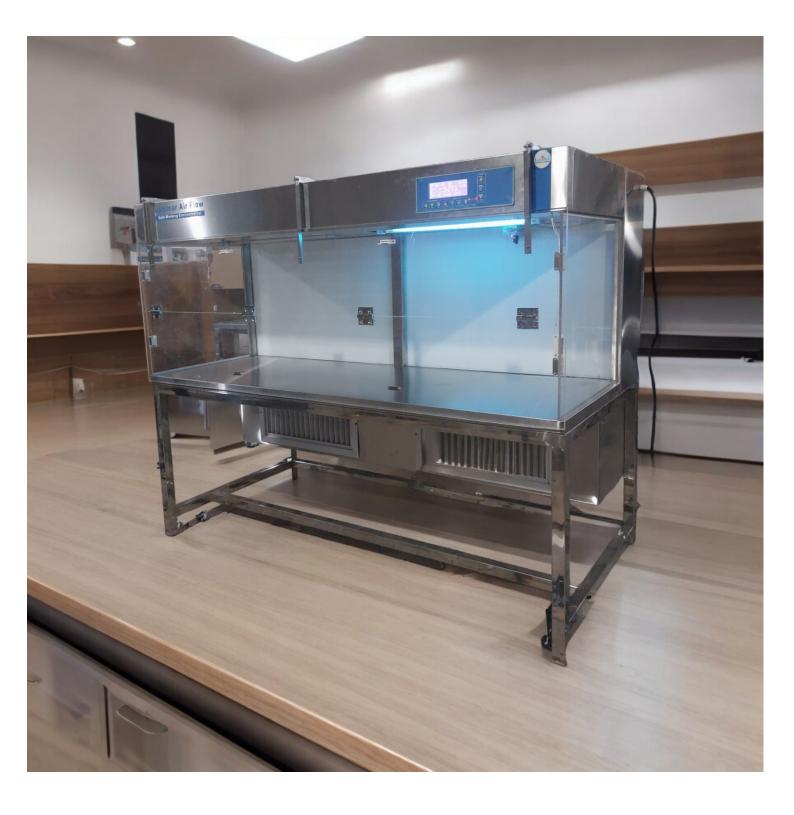

#### **HORIZONTAL LAMINAR AIRFLOW LM-LAFH-200 SERIES**

LuxMed® Horizontal Laminar Airflow Cabinet LM-LAFH-200 Series are designed to provide clean air environment for research operation which required complete anti-bacterial working area. The series involves constant positive pressure inside the cabinet which prevents intake of contaminated air.

#### **Features**

- ► Cold-rolled steel with anti-bacterial powder coating exterior and SS 304 interior for operations.
- ► Anti-ultraviolet radiation, toughened glass (≥5mm) side window.
- ▶ Motorized front window and UV timer available only for LM-LAFH-203 and LM-LAFH-204 Washable.
- ▶ Washable polyester fiber pre-filter with 85% efficiency at 5um large particles
- ► Microprocessor control system with LCD/LED display
- ▶ Direct drive high strength motor with impellers to deliver consistent airflow with lesser noise and vibration
- ▶Wind speed can be adjusted

#### **Application**

LuxMed® Horizontal Laminar Airflow Cabinet is used in research and manufacturing to other fields such as aerospace, bioscience, pharmaceutical production and food processing, medical research laboratories, hospitals, manufacturing facilities and other research and production environments.