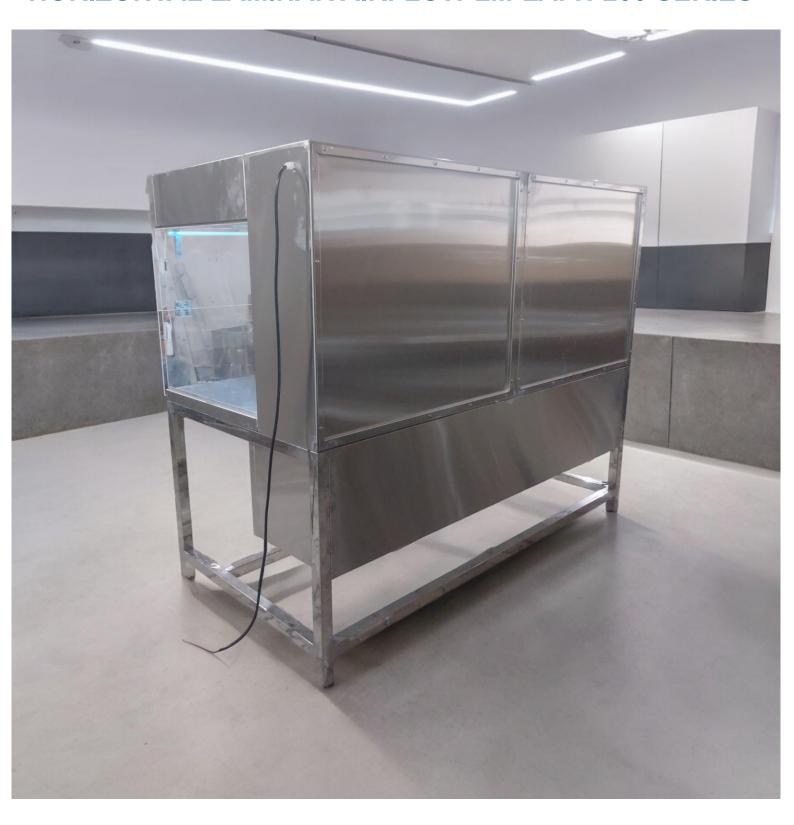

#### **HORIZONTAL LAMINAR AIRFLOW LM-LAFH-200 SERIES**

LuxMed® Horizontal Laminar Airflow Cabinet LM-LAFH-200 Series are designed to provide clean air environment for research operation which required complete anti-bacterial working area. The series involves constant positive pressure inside the cabinet which prevents intake of contaminated air.

#### **Features**

- ► Cold-rolled steel with anti-bacterial powder coating exterior and SS 304 interior for operations.
- ► Anti-ultraviolet radiation, toughened glass (≥5mm) side window.
- ▶ Motorized front window and UV timer available only for LM-LAFH-203 and LM-LAFH-204 Washable.
- ▶ Washable polyester fiber pre-filter with 85% efficiency at 5um large particles
- ► Microprocessor control system with LCD/LED display
- ▶ Direct drive high strength motor with impellers to deliver consistent airflow with lesser noise and vibration
- ▶Wind speed can be adjusted